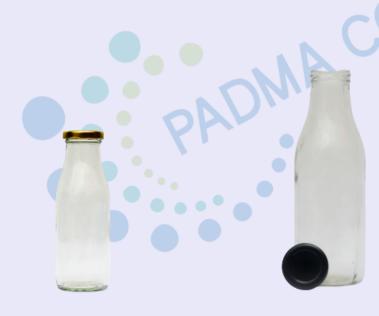

## Milk Bottles

200ML Milk SQR Bottle Cap Size- 43MM Lug Pcs/Box- 48

200ML juice Bottle Cap Size- 43MM Lug \Pcs/Box-48

300ML Milk SQR Bottle Cap Size- 43MM Lug Pcs/Box- 35

300ML Milk Bottle Cap Size- 43MM Lug Pcs/Box-48

1000ML Milk Bottle Cap Size- 43MM Lug Pcs/Box-20