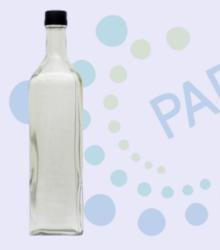

## BAMBOO JAR AND OIL BOTTLES

250ML Bamboo Jar Cap Size- 53MM Lug Pcs/Box-80

350ML Bamboo Jar Cap Size- 43MM Lug Pcs/Box-42

450ML Bamboo Jar Cap Size- 53MM Lug Pcs/Box-42

1000ML Olive Oil Bottle Cap- Plastic Screw Cap Pcs/Box-20

500ML Olive Oil Bottle Cap- Plastic Screw Cap Pcs/Box-30

250ml Olive Oil Bottle Cap- Plastic Screw Cap Pcs/Box-30