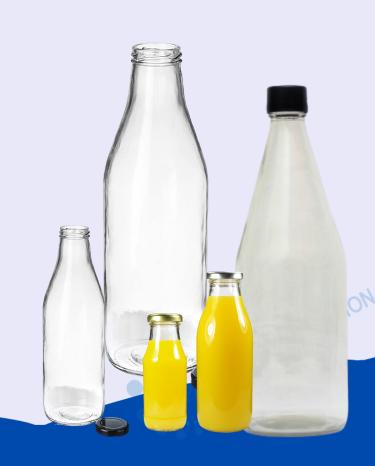

## Milk Bottles

200ML Milk SQR Bottle Cap Size- 43MM Lug Pcs/Box- 48

200ML juice Bottle Cap Size- 43MM Lug \Pcs/Box-48

300ML Milk SQR Bottle Cap Size- 43MM Lug Pcs/Box- 35

300ML Milk Bottle Cap Size- 43MM Lug Pcs/Box-48

1000ML Milk Bottle Cap Size- 43MM Lug Pcs/Box-20

## MA CORPORATION Round Bottles

200ML Round Bottle
Cap Size- Plastic Screw Cap
Pcs/Box-48

500 ML Round Bottle Cap Size- Plastic Screw Cap Pcs/Box- 30

1 Ltr Round Bottle Cap- Plastic Screw Cap Pcs/Box-20