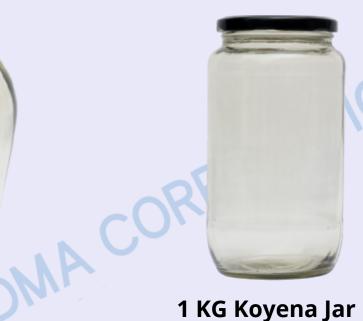

350ML Matki Jar Cap Size- 63MM Lug Pcs/Box-48

500ML Matki Jar Cap Size- 63MM Lug Pcs/Box-48

400ML Hexagonal Jar Cap Size- 63MM Lug Pcs/Box- 48

1Kg Matki Jar Cap Size- 82MM Lug Pcs/Box-24

1 KG Koyena Jar Cap Size- 82MM Lug Pcs/Box- 20